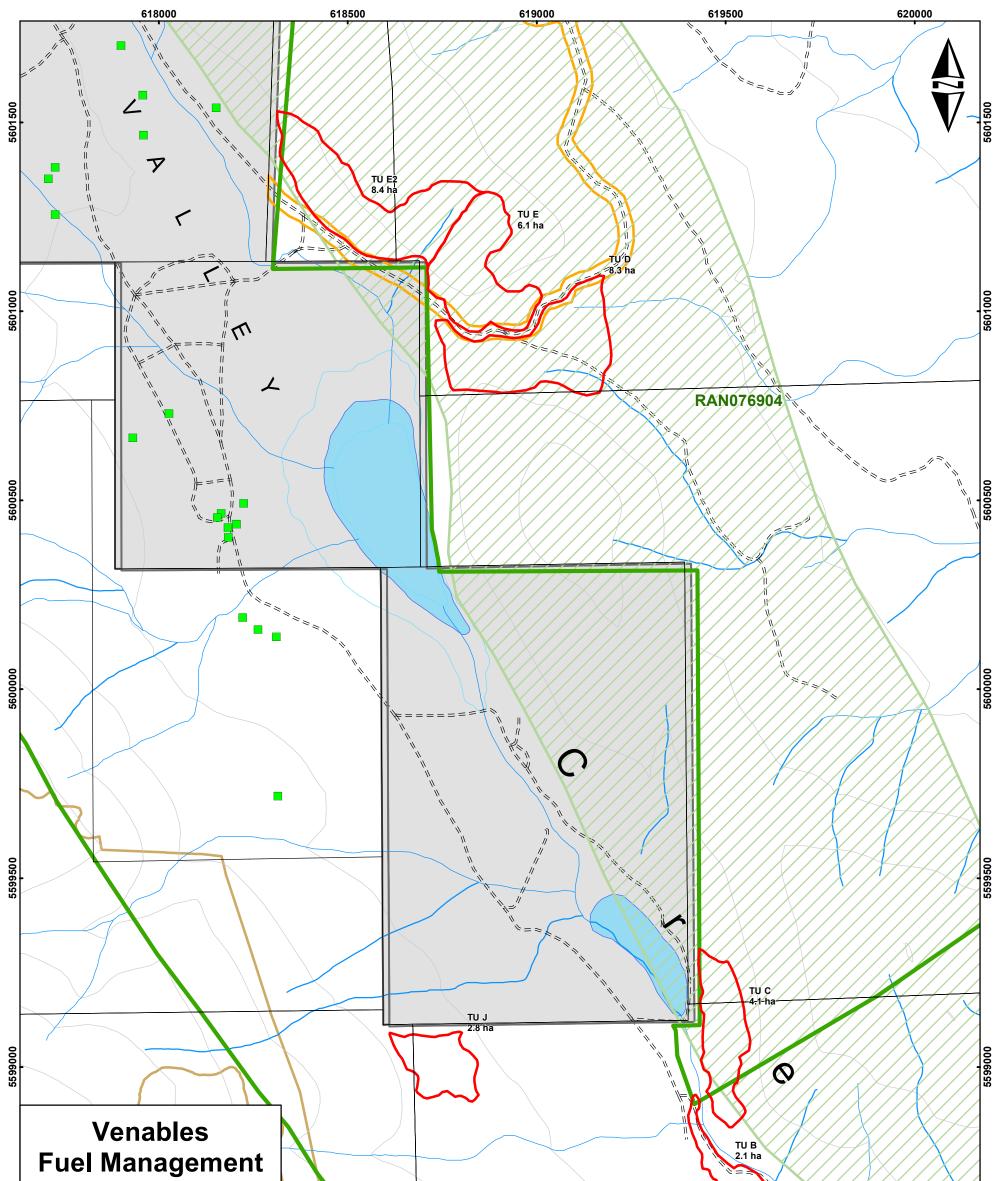

## **Overview Map**

Building

Proposed Fuel Treatment Unit

Range Tenure

OGMA

5598500

5598000

Critical Deer Winter Ran

Crown Tenure

FTN Cutblock

Private Land

**First Nations Reserve** 

## SCALE 1: 10,000

618000

| ment Unit                         |         |                     |                       |                        |         |          |                                                                                                     |                                                                         |
|-----------------------------------|---------|---------------------|-----------------------|------------------------|---------|----------|-----------------------------------------------------------------------------------------------------|-------------------------------------------------------------------------|
| <b>7</b>                          | C. FUEL | TREATM              | ENT UNIT              | (FTU) SL               | JMMARY  |          |                                                                                                     |                                                                         |
| Range                             | FTU     | NET<br>AREA<br>(ha) | GROSS<br>AREA<br>(ha) | LEAVE<br>AREAS<br>(ha) | NP (ha) | NAR (ha) | TREATMENT REGIME (i.e. PRU, THIN, PIL, BURN)                                                        | GENERAL DESCRIPTION                                                     |
|                                   | В       | 2.1                 | 2.1                   | 0                      | 0       | 0        | Danger tree management,<br>spacing, pruning, surface fuel<br>collection, hand piling, open burning. | South and west aspect with open and multi-layered Fd and dead down Py.  |
|                                   | с       | 4.1                 | 4.1                   | 0                      | 0       | 0        | Danger tree management,<br>spacing, pruning, surface fuel<br>collection, hand piling, open burning. | South and west aspect with open and multi-layered Fd and dead down Py.  |
| 9                                 | D       | 8.3                 | 8.3                   | 0                      | 0       | 0        | Danger tree management,<br>spacing, pruning, surface fuel<br>collection, hand piling, open burning. | East aspect steep site with open and multi-layered Fd and dead down Py. |
| 00                                | E       | 6.1                 | 6.1                   | 0                      | 0       | 0        | Danger tree management,<br>spacing, pruning, surface fuel<br>collection, hand piling, open burning. | South aspect steep site with open Fd and dead down Py.                  |
| 00 500                            | E2      | 8.4                 | 8.4                   | 0                      | 0       | 0        | Danger tree management,<br>spacing, pruning, surface fuel<br>collection, hand piling, open burning. | West aspect steep site with open Fd and dead down Py.                   |
| tion: UTM Zone 10N                | J       | 2.8                 | 2.1                   | 0                      | 0       | 0        | Danger tree management,<br>spacing, pruning, surface fuel<br>collection, hand piling, open burning. | South and west aspect with open and multi-layered Fd and dead down Py.  |
| Datum: NAD 83<br>February 5, 2020 | TOTALS  | 31.8                | 31.8                  | 0                      | 0       | 0        |                                                                                                     |                                                                         |
|                                   |         | 618500              | )                     |                        |         |          | 619000 619500                                                                                       | 620000                                                                  |
|                                   |         |                     |                       |                        |         |          |                                                                                                     |                                                                         |